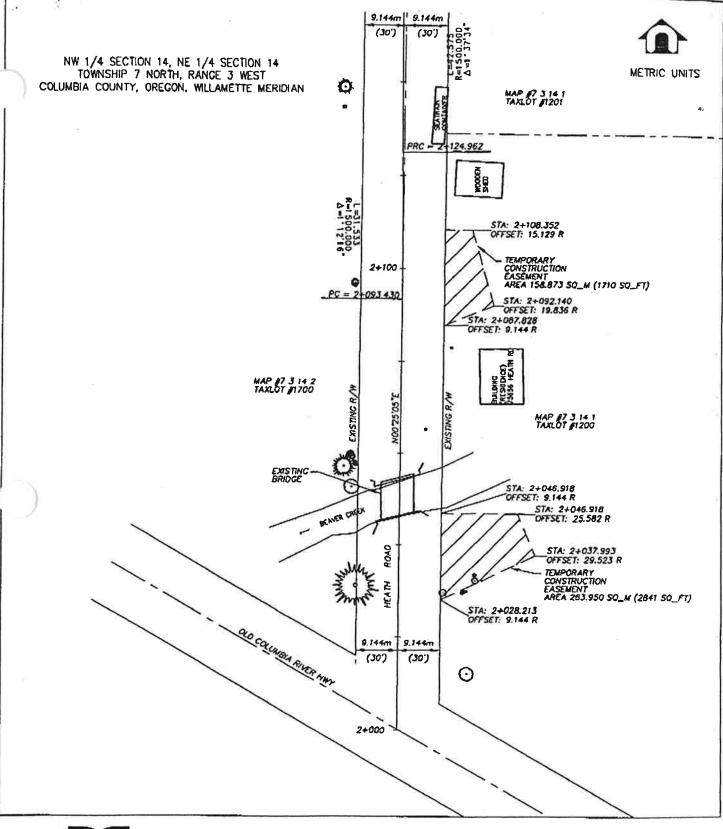

WHEREAS, certain private property must be acquired for a temporary construction easement, to successfully complete driveway reconstruction under the authority of ORS 281.510; and

WHEREAS, the property which must be acquired to successfully complete and maintain said improvements is described in Attachment A; and

WHEREAS, pursuant to ORS 281.520, before the right to acquire such property under ORS 281.510 is exercised, the Board of County Commissioners shall describe the land to be purchased, acquired, entered upon or appropriated, and shall determine that the appropriation of such land is reasonably necessary to protect the full use and enjoyment by the public of the road, street or highway.

## NOW, THEREFORE, IT IS HEREBY RESOLVED as follows:

- 1. A temporary construction easement in land described in Attachment A, which is attached hereto, and is incorporated herein by this reference, shall be purchased, acquired, entered upon or appropriated for said project; and
- 2. The purchase, acquisition, or appropriation of such land is reasonably necessary to protect the full use and enjoyment by the public of the road, street or highway.